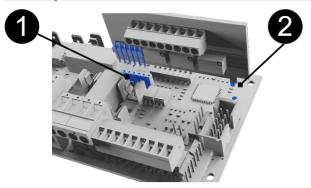

## Mounting

The card is mounted against the opposite pin strip (1).

The card is stabilized by pressing the card firmly so that the spike meets the hole (2).