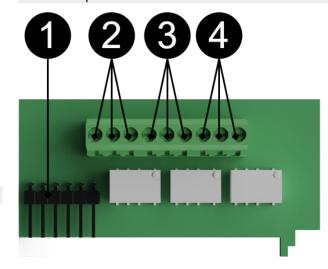

## Brief description and connections

| No | Explanation                              |
|----|------------------------------------------|
| 1  | Pin strip                                |
| 2  | Mains failure alarm: NC/CO/NC.           |
| 3  | Total alarm: : NC/CO/NC.                 |
| 4  | Alarm for low system voltage : NC/CO/NC. |